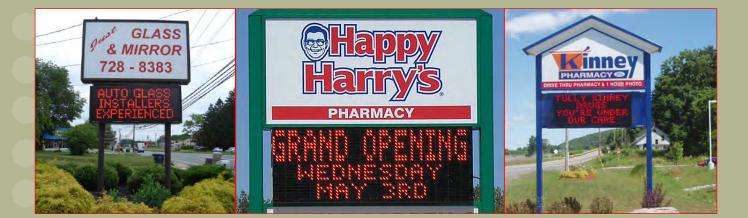

# Turn drive-by traffic into walk-in customers

In the fast paced world of retail advertising, marketing and promotion, ad frequency is imperative. LED displays give retailers the power to target a drive-by audience with repeated messages - providing the most persuasive selling message to the right prospects at the lowest possible cost.

- Capture new sources of revenue through co-op advertising programs with major suppliers
- Schedule advertising campaigns in advance to announce new products or feature seasonal promotions
- Quickly and easily update your messages targeting drive-by traffic by time of day
- Run help wanted ads, seasonal or holiday labor requirements
- Promote value added services, low financing rates, layaways, free delivery
- Increase the sale of slow-moving or overstocked products
- Become a recognized community icon by broadcasting community messages, weather alerts, safety information and local activity announcements

#### Communicate with visual impact:

- Light, color and motion demand attention and produce results
- Recognize students, staff, and faculty at targeted locations
- Wired or wireless networks expand network capabilities throughout your facilities