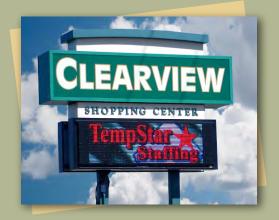

# Turn drive-by traffic into walk-in customers

In the fast paced world of retail advertising, marketing and promotion, ad frequency is imperative. LED displays give retailers the power to target a drive-by audience with repeated messages - providing the most persuasive selling message to the right prospects at the lowest possible cost.

- Capture new sources of revenue through co-op advertising programs with major suppliers
- Schedule advertising campaigns in advance to announce new products or feature seasonal promotions
- Quickly and easily update your messages targeting drive-by traffic by time of day
- Run help wanted ads, seasonal or holiday labor requirements
- Promote value added services, low financing rates, layaways, free delivery
- Increase the sale of slow-moving or overstocked products
- Become a recognized community icon by broadcasting community messages, weather alerts, safety information and local activity announcements