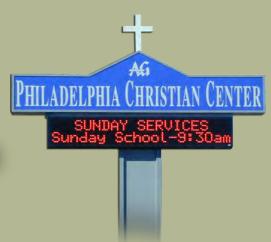

# Bring excitement and high visibility to your organization's communications

Outdoor LED displays are an affordable, state-of-the-art way to communicate church programs and ministry news to the local community. Add an Electronic LED display to facility monuments, roadside pylons, parking lots, and walkways between buildings to create an exciting, unified communication network throughout your religious facilities or campus.

- Advertise parish activity schedules of the day/week/month
- Promote religious spirit and special events
- Welcome new parish members
- Display community involvement and events

### **Slower Traffic / Close-up Viewing**

The 17mm series is perfect for advertising along any local city street. 5-Inch to 22-inch letters, and high display resolution make it ideal for monument applications, lower pylon, and slower city traffic volumes. Brilliant red or amber LEDs with 256-shades/grayscaling really attract attention.