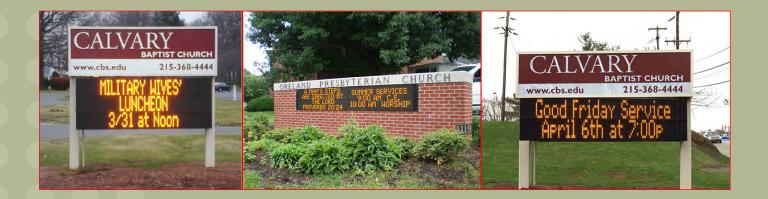

# Bring excitement and high visibility to your organization's communications

Outdoor LED displays are an affordable, state-of-the-art way to communicate church programs and ministry news to the local community. Add an Electronic LED display to facility monuments, roadside pylons, parking lots, and walkways between buildings to create an exciting, unified communication network throughout your religious facilities or campus.

- Advertise parish activity schedules of the day/week/month
- Promote religious spirit and special events
- Welcome new parish members
- Display community involvement and events

### **Slower Traffic / Close-up Viewing**

The 17mm series is perfect for advertising along any local city street. 5-Inch to 22-inch letters, and high display resolution make it ideal for monument applications, lower pylon, and slower city traffic volumes. Brilliant red or amber LEDs with 256-shades/grayscaling really attract attention.