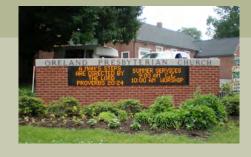

# Bring excitement and high visibility to your organization's communications

Outdoor LED displays are an affordable, state-of-the-art way to communicate church programs and ministry news to the local community. Add an Electronic LED display to facility monuments, roadside pylons, parking lots, and walkways between buildings to create an exciting, unified communication network throughout your religious facilities or campus.

- Advertise parish activity schedules of the day/week/month
- Promote religious spirit and special events
- Welcome new parish members
- Display community involvement and events

### **Slower Traffic / Close-up Viewing**

The 17mm series is perfect for advertising along any local city street. 5-Inch to 22-inch letters, and high display resolution make it ideal for monument applications, lower pylon, and slower city traffic volumes. Brilliant red or amber LEDs with 256-shades/grayscaling really attract attention.