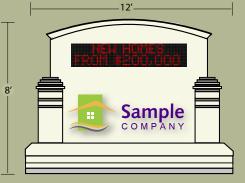

Brick or stone, big or small... short or tall... monument signs provide the perfect opportunity to attract passerbys with your LED message.

| <u>17MM</u>      | 32 x 160                                                                                                    |
|------------------|-------------------------------------------------------------------------------------------------------------|
| Cabinet Size     | Height: 1 ft. 10 inches<br>Width: 9 ft. 2 inches                                                            |
| Character Height | 5 lines - 3 inches<br>4 lines - 5 inches<br>3 lines - 7 inches<br>2 lines - 10 inches<br>1 line - 21 inches |