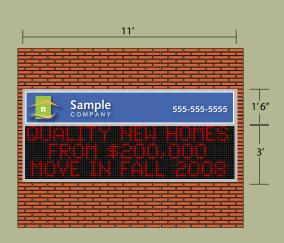

### **Wall Mounted**

| 35MM             | 16 x 80                                          |
|------------------|--------------------------------------------------|
| Cabinet Size     | Height: 1 ft. 10 inches<br>Width: 9 ft. 2 inches |
| Character Height | 2 lines - 10 inches<br>1 line - 21 inches        |

### 9'4" Sample 555-555-5555 1'6" 3'

Wall mounting an LED display is the simplest way to feature your message right where your customers are most likely to see it... on your building.

| 17MM             | 48 x 160                                                                                                               |
|------------------|------------------------------------------------------------------------------------------------------------------------|
| Cabinet Size     | Height: 2 ft. 9 inches<br>Width: 9 ft. 2 inches                                                                        |
| Character Height | 8 lines - 3 inches 6 lines - 5 inches 4 lines - 7 inches 3 lines - 10 inches 2 lines - 13 inches 1 line - to 20 inches |