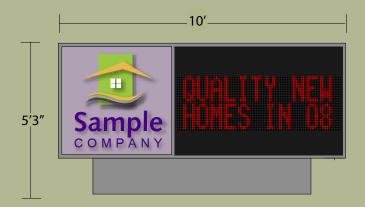

### **Wall Mounted**

| 35MM             | 16 x 80                                          |
|------------------|--------------------------------------------------|
| Cabinet Size     | Height: 1 ft. 10 inches<br>Width: 9 ft. 2 inches |
| Character Height | 2 lines - 10 inches<br>1 line - 21 inches        |