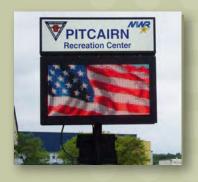

## **Single Pole**

Simple and affordable, the single-pole sign is a highly effective way to combine your location branding with the dynamic advertising of an LED display.

|     | 9'4"                       |      |
|-----|----------------------------|------|
| Ī   | Sample COMPANY             | 3′6″ |
| 14' | ROM SECO. GOO<br>FALL 2008 | 2′9″ |
| 14' |                            |      |
|     |                            |      |