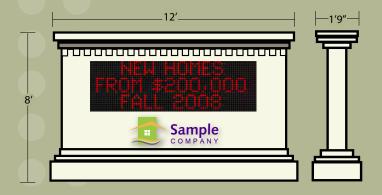

Brick or stone, big or small... short or tall... monument signs provide the perfect opportunity to attract passerbys with your LED message.

| <u>17MM</u>      | 32 x 160                                                                                                    |
|------------------|-------------------------------------------------------------------------------------------------------------|
| Cabinet Size     | Height: 1 ft. 10 inches<br>Width: 9 ft. 2 inches                                                            |
| Character Height | 5 lines - 3 inches<br>4 lines - 5 inches<br>3 lines - 7 inches<br>2 lines - 10 inches<br>1 line - 21 inches |