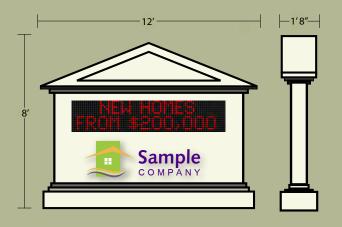

--------|
| Cabinet Size     | Height: 2 ft. 9 inches<br>Width: 11 ft.                                                |
| Character Height | 4 lines - 7 inches<br>3 lines - 10 inches<br>2 lines - 14 inches<br>1 line - 33 inches |

| _17MM            | 48 x 192                                                                                                               |
|------------------|------------------------------------------------------------------------------------------------------------------------|
| Cabinet Size     | Height: 2 ft. 9 inches<br>Width: 11 ft.                                                                                |
| Character Height | 8 lines - 3 inches 6 lines - 5 inches 4 lines - 7 inches 3 lines - 10 inches 2 lines - 13 inches 1 line - to 20 inches |















| 17MM             | 32 x 160                                                                                                    |
|------------------|-------------------------------------------------------------------------------------------------------------|
| Cabinet Size     | Height: 1 ft. 10 inches<br>Width: 9 ft. 2 inches                                                            |
| Character Height | 5 lines - 3 inches<br>4 lines - 5 inches<br>3 lines - 7 inches<br>2 lines - 10 inches<br>1 line - 21 inches |

| 35MM             | 16 x 80                                          |
|------------------|--------------------------------------------------|
| Cabinet Size     | Height: 1 ft. 10 inches<br>Width: 9 ft. 2 inches |
| Character Height | 2 lines - 10 inches<br>1