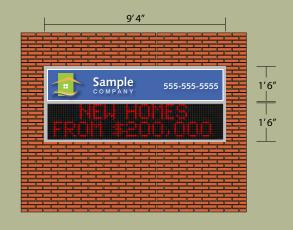

### **Wall Mounted**

| 35MM             | 16 x 80                                          |
|------------------|--------------------------------------------------|
| Cabinet Size     | Height: 1 ft. 10 inches<br>Width: 9 ft. 2 inches |
| Character Height | 2 lines - 10 inches<br>1 line - 21 inches        |

### 9'4" Sample 555-555-5555 1'6" 3'

Wall mounting an LED display is the simplest way to feature your message right where your customers are most likely to see it... on your building.

| 17MM             | 48 x 160                                                                                                               |
|------------------|------------------------------------------------------------------------------------------------------------------------|
| Cabinet Size     | Height: 2 ft. 9 inches<br>Width: 9 ft. 2 inches                                                                        |
| Character Height | 8 lines - 3 inches 6 lines - 5 inches 4 lines - 7 inches 3 lines - 10 inches 2 lines - 13 inches 1 line - to 20 inches |