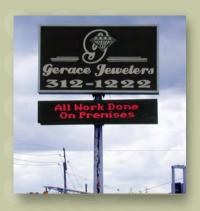

#### Benefits of Electronic LED Display over Traditional Changeable Copy Sign

An electronic LED sign may be a larger initial investment than a traditional changeable copy sign, but the benefits and savings of LED Display technology are significant. The added flexibility of being able to change a message simply and quickly — regardless of weather conditions or time of day — boosts advertising and increases sales.

Standard print text on changeable copy signs is viewable from up to approximately 32 feet away. LED Displays emit light which allows for approximately one inch of text to be viewed from 50 feet away. An LED Display can be seen from a greater distance giving drive-by traffic more time to read your message, especially at night.