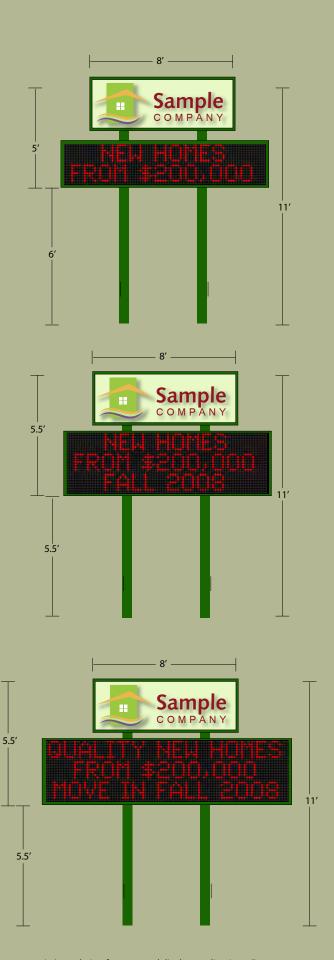

### **Double Pole**

The double-pole sign offers strength, durability and support for any size and combination of fixed sign and LED display.

| _17MM            | 32 x 160                                                                                                    |
|------------------|-------------------------------------------------------------------------------------------------------------|
| Cabinet Size     | Height: 1 ft. 10 inches<br>Width: 9 ft. 2 inches                                                            |
| Character Height | 5 lines - 3 inches<br>4 lines - 5 inches<br>3 lines - 7 inches<br>2 lines - 10 inches<br>1 line - 21 inches |

## **Double Pole**