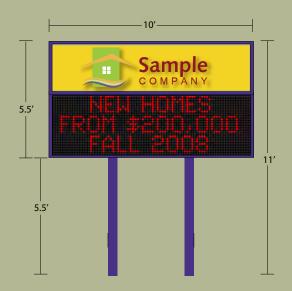

## **Single Pole**

Simple and affordable, the single-pole sign is a highly effective way to combine your location branding with the dynamic advertising of an LED display.

|     | 9'4"                       |      |
|-----|----------------------------|------|
| Ī   | Sample COMPANY             | 3′6″ |
| 14' | ROM SECO. GOO<br>FALL 2008 | 2′9″ |
| 14' |                            |      |
|     |                            |      |

## **Single Pole**