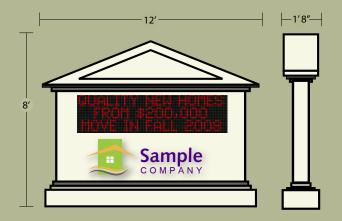

Brick or stone, big or small... short or tall... monument signs provide the perfect opportunity to attract passerbys with your LED message.

| <u>17MM</u>      | 32 x 160                                                                                                    |
|------------------|-------------------------------------------------------------------------------------------------------------|
| Cabinet Size     | Height: 1 ft. 10 inches<br>Width: 9 ft. 2 inches                                                            |
| Character Height | 5 lines - 3 inches<br>4 lines - 5 inches<br>3 lines - 7 inches<br>2 lines - 10 inches<br>1 line - 21 inches |