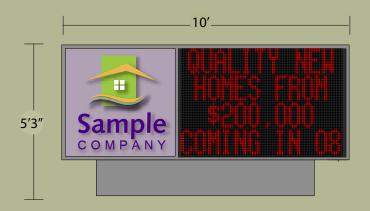

### **Wall Mounted**

| 35MM             | 16 x 80                                          |
|------------------|--------------------------------------------------|
| Cabinet Size     | Height: 1 ft. 10 inches<br>Width: 9 ft. 2 inches |
| Character Height | 2 lines - 10 inches<br>1 line - 21 inches        |