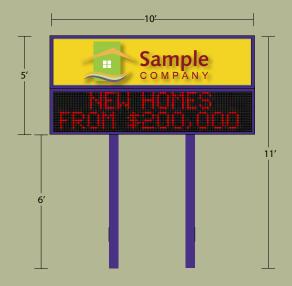

## **Single Pole**

Simple and affordable, the single-pole sign is a highly effective way to combine your location branding with the dynamic advertising of an LED display.

|     | 9'4"                       |      |
|-----|----------------------------|------|
| Ī   | Sample COMPANY             | 3′6″ |
| 14' | ROM SECO. GOO<br>FALL 2008 | 2′9″ |
| 14' |                            |      |
|     |                            |      |

## **Single Pole**