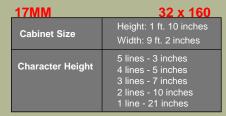

| 17MM             | 32 x 160                                                                                                    |
|------------------|-------------------------------------------------------------------------------------------------------------|
| Cabinet Size     | Height: 1 ft. 10 inches<br>Width: 9 ft. 2 inches                                                            |
| Character Height | 5 lines - 3 inches<br>4 lines - 5 inches<br>3 lines - 7 inches<br>2 lines - 10 inches<br>1 line - 21 inches |