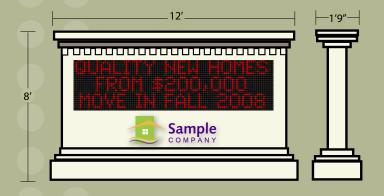

Brick or stone, big or small... short or tall... monument signs provide the perfect opportunity to attract passerbys with your LED message.

| <u>17MM</u>      | 32 x 160                                                                                                    |
|------------------|-------------------------------------------------------------------------------------------------------------|
| Cabinet Size     | Height: 1 ft. 10 inches<br>Width: 9 ft. 2 inches                                                            |
| Character Height | 5 lines - 3 inches<br>4 lines - 5 inches<br>3 lines - 7 inches<br>2 lines - 10 inches<br>1 line - 21 inches |