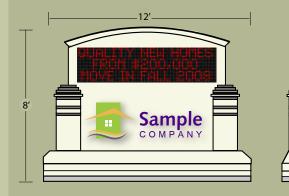

## **Single Pole**

Simple and affordable, the single-pole sign is a highly effective way to combine your location branding with the dynamic advertising of an LED display.

|     | 9'4"                       |      |
|-----|----------------------------|------|
| Ī   | Sample COMPANY             | 3′6″ |
| 14' | ROM SECO. GOO<br>FALL 2008 | 2′9″ |
| 14' |                            |      |
|     |                            |      |