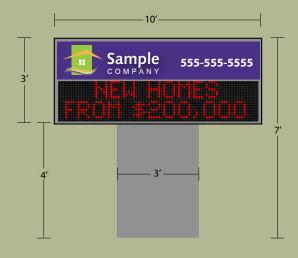

## **Single Pole**

Simple and affordable, the single-pole sign is a highly effective way to combine your location branding with the dynamic advertising of an LED display.

|     | 9'4"                       |      |
|-----|----------------------------|------|
| Ī   | Sample COMPANY             | 3′6″ |
| 14' | ROM SECO. GOO<br>FALL 2008 | 2′9″ |
| 14' |                            |      |
|     |                            |      |