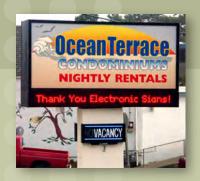

## **Getting started...**

Simply stated, LED signs are the most cost efficient and effective advertising available today.

#### Chosing the Right Resolution

The 17mm series is perfect for advertising along any local city street. High display resolution makes it ideal for slower city traffic volumes. Brilliant red or amber LEDs with 256-shades/grayscaling really attract attention.

The 35mm series is ideal for advertising to both faster and slower traffic volumes. With 1 ft. to 4 ft. characters red or amber LEDs with 256-shades/grayscaling, this LED display will bring more drive-by customers into your location.