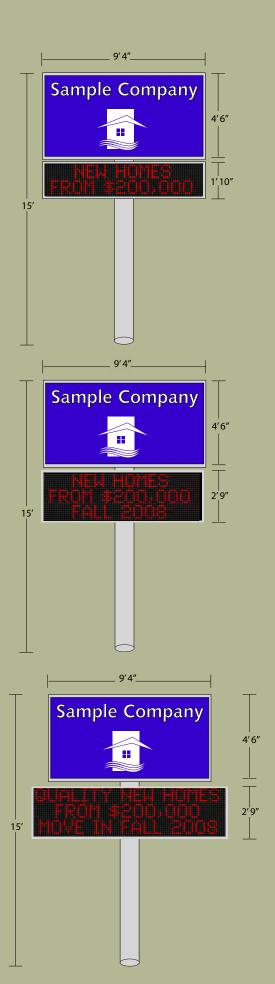

## **Single Pole**

Simple and affordable, the single-pole sign is a highly effective way to combine your location branding with the dynamic advertising of an LED display.

|     | 9'4"                       |      |
|-----|----------------------------|------|
| Ī   | Sample COMPANY             | 3′6″ |
| 14' | ROM SECO. GOO<br>FALL 2008 | 2′9″ |
| 14' |                            |      |
|     |                            |      |

|     | <u> </u>                           | 1′ —                             |      |
|-----|------------------------------------|----------------------------------|------|
| T   | Sa                                 | mple<br>MPANY                    | 3′6″ |
| 14' | QUALITY I<br>FROM \$2<br>MOVE IN I | ÆU HOMES<br>200,000<br>74LL 2008 | 2′9″ |
|     |                                    |                                  |      |
|     |                                    |                                  |      |