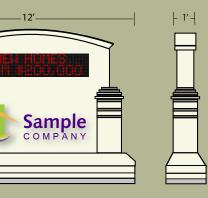

Brick or stone, big or small... short or tall... monument signs provide the perfect opportunity to attract passerbys with your LED message.

| <u>17MM</u>      | 32 x 160                                                                                                    |
|------------------|-------------------------------------------------------------------------------------------------------------|
| Cabinet Size     | Height: 1 ft. 10 inches<br>Width: 9 ft. 2 inches                                                            |
| Character Height | 5 lines - 3 inches<br>4 lines - 5 inches<br>3 lines - 7 inches<br>2 lines - 10 inches<br>1 line - 21 inches |