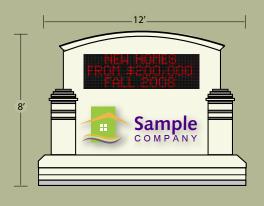

Brick or stone, big or small... short or tall... monument signs provide the perfect opportunity to attract passerbys with your LED message.

| <u>17MM</u>      | 32 x 160                                                                                                    |
|------------------|-------------------------------------------------------------------------------------------------------------|
| Cabinet Size     | Height: 1 ft. 10 inches<br>Width: 9 ft. 2 inches                                                            |
| Character Height | 5 lines - 3 inches<br>4 lines - 5 inches<br>3 lines - 7 inches<br>2 lines - 10 inches<br>1 line - 21 inches |