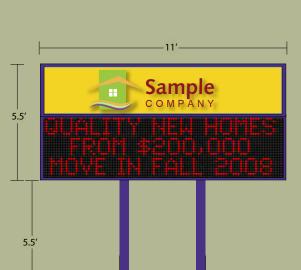

|     | <u> </u>                           | 1′ —                             |      |
|-----|------------------------------------|----------------------------------|------|
| T   | Sa                                 | mple<br>MPANY                    | 3′6″ |
| 14' | QUALITY I<br>FROM \$2<br>MOVE IN I | ÆU HOMES<br>200,000<br>74LL 2008 | 2′9″ |
|     |                                    |                                  |      |
|     |                                    |                                  |      |

## **Single Pole**