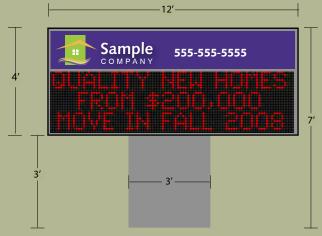

### **Double Pole**

The double-pole sign offers strength, durability and support for any size and combination of fixed sign and LED display.

| _17MM            | 32 x 160                                                                                                    |
|------------------|-------------------------------------------------------------------------------------------------------------|
| Cabinet Size     | Height: 1 ft. 10 inches<br>Width: 9 ft. 2 inches                                                            |
| Character Height | 5 lines - 3 inches<br>4 lines - 5 inches<br>3 lines - 7 inches<br>2 lines - 10 inches<br>1 line - 21 inches |