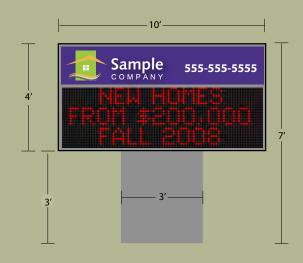

## **Single Pole**

Simple and affordable, the single-pole sign is a highly effective way to combine your location branding with the dynamic advertising of an LED display.

|     | 9'4"                       |      |
|-----|----------------------------|------|
| Ī   | Sample COMPANY             | 3′6″ |
| 14' | ROM SECO. GOO<br>FALL 2008 | 2′9″ |
| 14' |                            |      |
|     |                            |      |