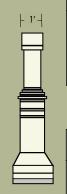

### **Double Pole**

The double-pole sign offers strength, durability and support for any size and combination of fixed sign and LED display.

| _17MM            | 32 x 160                                                                                                    |
|------------------|-------------------------------------------------------------------------------------------------------------|
| Cabinet Size     | Height: 1 ft. 10 inches<br>Width: 9 ft. 2 inches                                                            |
| Character Height | 5 lines - 3 inches<br>4 lines - 5 inches<br>3 lines - 7 inches<br>2 lines - 10 inches<br>1 line - 21 inches |

## **Double Pole**