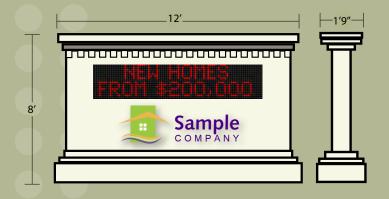

Brick or stone, big or small... short or tall... monument signs provide the perfect opportunity to attract passerbys with your LED message.

| <u>17MM</u>      | 32 x 160                                                                                                    |
|------------------|-------------------------------------------------------------------------------------------------------------|
| Cabinet Size     | Height: 1 ft. 10 inches<br>Width: 9 ft. 2 inches                                                            |
| Character Height | 5 lines - 3 inches<br>4 lines - 5 inches<br>3 lines - 7 inches<br>2 lines - 10 inches<br>1 line - 21 inches |