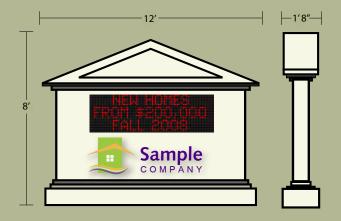

|     | <u> </u>                           | 1′ —                             |      |
|-----|------------------------------------|----------------------------------|------|
| T   | Sa                                 | mple<br>MPANY                    | 3′6″ |
| 14' | QUALITY I<br>FROM \$2<br>MOVE IN I | ÆU HOMES<br>200,000<br>74LL 2008 | 2′9″ |
|     |                                    |                                  |      |
|     |                                    |                                  |      |