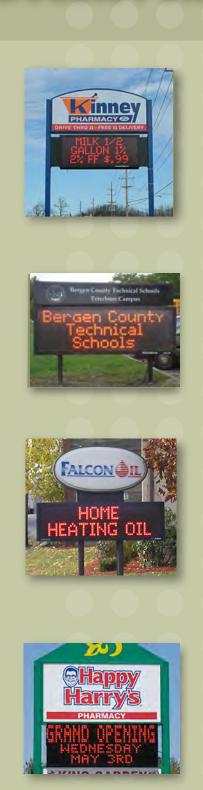

#### Chosing the Right Resolution

The 17mm series is perfect for advertising along any local city street. High display resolution makes it ideal for slower city traffic volumes. Brilliant red or amber LEDs with 256-shades/grayscaling really attract attention.

The 35mm series is ideal for advertising to both faster and slower traffic volumes. With 1 ft. to 4 ft. characters red or amber LEDs with 256-shades/grayscaling, this LED display will bring more drive-by customers into your location.