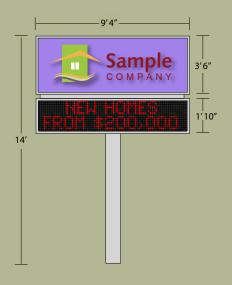

## **Single Pole**

Simple and affordable, the single-pole sign is a highly effective way to combine your location branding with the dynamic advertising of an LED display.

|     | 9'4"                       |      |
|-----|----------------------------|------|
| Ī   | Sample COMPANY             | 3′6″ |
| 14' | ROM SECO. GOO<br>FALL 2008 | 2′9″ |
| 14' |                            |      |
|     |                            |      |

| 17MM             | 32 x 160                                                                                                    |
|------------------|-------------------------------------------------------------------------------------------------------------|
| Cabinet Size     | Height: 1 ft. 10 inches<br>Width: 9 ft. 2 inches                                                            |
| Character Height | 5 lines - 3 inches<br>4 lines - 5 inches<br>3 lines - 7 inches<br>2 lines - 10 inches<br>1 line - 21 inches |

| 35MM             | 16 x 80                                          |
|------------------|--------------------------------------------------|
| Cabinet Size     | Height: 1 ft. 10 inches<br>Width: 9 ft. 2 inches |
| Character Height | 2 lines - 10 inches<br>1 line - 21 inches        |