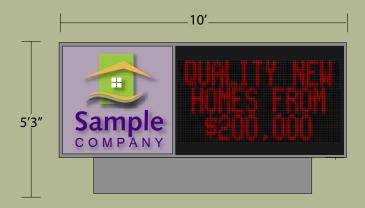

### **Wall Mounted**

| 35MM             | 16 x 80                                          |
|------------------|--------------------------------------------------|
| Cabinet Size     | Height: 1 ft. 10 inches<br>Width: 9 ft. 2 inches |
| Character Height | 2 lines - 10 inches<br>1 line - 21 inches        |